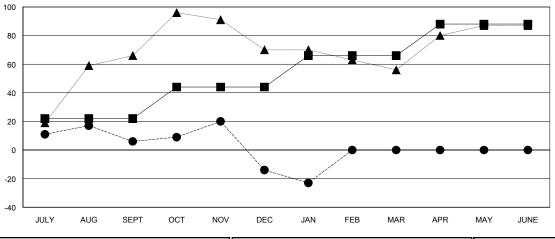

| Members               |                    |                                     |                    |                  |  |  |
|-----------------------|--------------------|-------------------------------------|--------------------|------------------|--|--|
| RESULTS FOR 2015-2016 |                    |                                     |                    |                  |  |  |
| QUARTER               | NEW MEMBER<br>GOAL | CHARTER AND<br>NEW MEMBERS<br>ADDED | DROPPED<br>MEMBERS | NET<br>GAIN/LOSS |  |  |
| JULY/AUG/SEPT         | 22                 | 66                                  | 60                 | 6                |  |  |
| OCT/NOV/DEC           | 22                 | 46                                  | 66                 | -20              |  |  |
| JAN/FEB/MAR           | 22                 | 11                                  | 20                 | -9               |  |  |
| APR/MAY/JUNE          | 22                 | 0                                   | 0                  | 0                |  |  |

#### GOALS AND ACTUAL MEMBERS CUMULATIVE

| -■-  | CURRENT YEAR GOALS FOR NEW |  |
|------|----------------------------|--|
| МЕМВ | ERS                        |  |

- CURRENT YEAR ACTUAL MEMBERS

- LAST YEAR ACTUAL MEMBERS