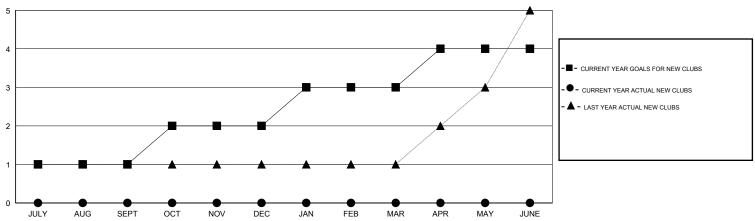

## **LOCATION CALIFORNIA**

| GMT: Gary Won         | g                |           | LOCATIO          | LOCATION CALIFOR |  |
|-----------------------|------------------|-----------|------------------|------------------|--|
|                       |                  | Clubs     |                  |                  |  |
| RESULTS FOR 2015-2016 |                  |           |                  |                  |  |
| QUARTER               | NEW CLUB<br>GOAL | NEW CLUBS | DROPPED<br>CLUBS | NET<br>GAIN/LOSS |  |
| JULY/AUG/SEPT         | 1                | 0         | 0                | 0                |  |
| OCT/NOV/DEC           | 1                | 0         | 1                | -1               |  |
| JAN/FEB/MAR           | 1                | 0         | 0                | 0                |  |
| APR/MAY/JUNE          | 1                | 0         | 0                | 0                |  |

#### GOALS AND ACTUAL NEW CLUBS CUMULATIVE